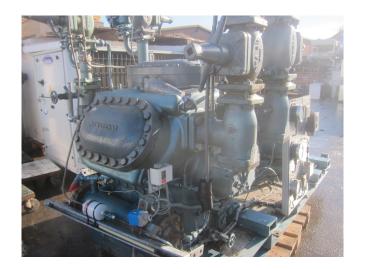

#### **Used Mycom F42B**

Used Mycom F42B freon compressor, complete with pressure safety switches, pressure gauges, liquid line filter drier and sight glass.
\*Why choose for HOSBV? Were not only the largest used refrigeration specialist in Europe, but also, we deliver all equipment including an extensive test, warranty and industrial cleaning.
\*Optional we can also perform a new paint job and arrange the logistics.