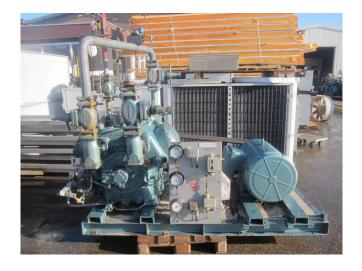

### **Specifications**

| Brand                    | Mycom                  |
|--------------------------|------------------------|
| Туре                     | F42B                   |
| Refrigerant              | Freon                  |
| kW at -20°C/+40°C        | 140,4                  |
| kW at -30°C/+40°C        | 97,5                   |
| kW at -40°C/+40°C        | 64,7                   |
| Electromotor Specs       | 90                     |
| On steel base frame      | ✓                      |
| Pressure safety switches | /                      |
| Hp/Lp/Op                 |                        |
| Pressure gauges          | /                      |
| Hp/Lp/Op                 |                        |
| Liquid line filter drier | /                      |
| Sight Glass              | /                      |
| Remarks                  | Electromotor: 90 kW at |
|                          | 1460 RPM // Pulley EM: |
|                          | 310 mm // Compr: 460   |
|                          | mm                     |
| Remarks                  | R404a - R22 or other   |
|                          | freon types            |
| Package / Rack           | /                      |
| Sizes                    | 2500x1300x2200 mm      |
|                          | (LxWxH)                |
| Stock                    | 2                      |
|                          |                        |

#### **Used Mycom F42B**

Used Mycom F42B freon compressor, complete with pressure safety switches, pressure gauges, liquid line filter drier and sight glass.
\*Why choose for HOSBV? Were not only the largest used refrigeration specialist in Europe, but also, we deliver all equipment including an extensive test, warranty and industrial cleaning.
\*Optional we can also perform a new paint job and arrange the logistics.