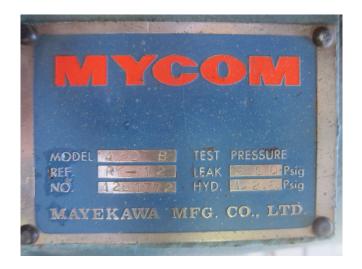

### **Specifications**

| Brand                    | Mycom                  |
|--------------------------|------------------------|
| Туре                     | F42B                   |
| Refrigerant              | Freon                  |
| kW at -20°C/+40°C        | 140,4                  |
| kW at -30°C/+40°C        | 97,5                   |
| kW at -40°C/+40°C        | 64,7                   |
| Electromotor Specs       | 90                     |
| On steel base frame      | ✓                      |
| Pressure safety switches | /                      |
| Hp/Lp/Op                 |                        |
| Pressure gauges          | /                      |
| Hp/Lp/Op                 |                        |
| Liquid line filter drier | /                      |
| Sight Glass              | /                      |
| Remarks                  | Electromotor: 90 kW at |
|                          | 1460 RPM // Pulley EM: |
|                          | 310 mm // Compr: 460   |
|                          | mm                     |
| Remarks                  | R404a - R22 or other   |
|                          | freon types            |
| Package / Rack           | /                      |
| Sizes                    | 2500x1300x2200 mm      |
|                          | (LxWxH)                |
| Stock                    | 2                      |
|                          |                        |

#### **Used Mycom F42B**

Used Mycom F42B freon compressor, complete with pressure safety switches, pressure gauges, liquid line filter drier and sight glass.
\*Why choose for HOSBV? Were not only the largest used refrigeration specialist in Europe, but also, we deliver all equipment including an extensive test, warranty and industrial cleaning.
\*Optional we can also perform a new paint job and arrange the logistics.