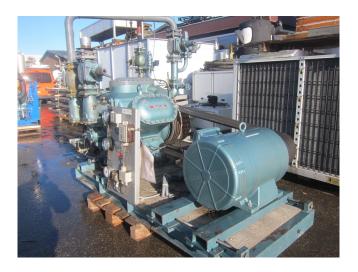

### **Specifications**

| Brand                    | Mycom                  |
|--------------------------|------------------------|
| Туре                     | F42B                   |
| Refrigerant              | Freon                  |
| kW at -20°C/+40°C        | 140,4                  |
| kW at -30°C/+40°C        | 97,5                   |
| kW at -40°C/+40°C        | 64,7                   |
| Electromotor Specs       | 90                     |
| On steel base frame      | ✓                      |
| Pressure safety switches | /                      |
| Hp/Lp/Op                 |                        |
| Pressure gauges          | /                      |
| Hp/Lp/Op                 |                        |
| Liquid line filter drier | /                      |
| Sight Glass              | /                      |
| Remarks                  | Electromotor: 90 kW at |
|                          | 1460 RPM // Pulley EM: |
|                          | 310 mm // Compr: 460   |
|                          | mm                     |
| Remarks                  | R404a - R22 or other   |
|                          | freon types            |
| Package / Rack           | /                      |
| Sizes                    | 2500x1300x2200 mm      |
|                          | (LxWxH)                |
| Stock                    | 2                      |
|                          |                        |

#### **Used Mycom F42B**

Used Mycom F42B freon compressor, complete with pressure safety switches, pressure gauges, liquid line filter drier and sight glass.
\*Why choose for HOSBV? Were not only the largest used refrigeration specialist in Europe, but also, we deliver all equipment including an extensive test, warranty and industrial cleaning.
\*Optional we can also perform a new paint job and arrange the logistics.