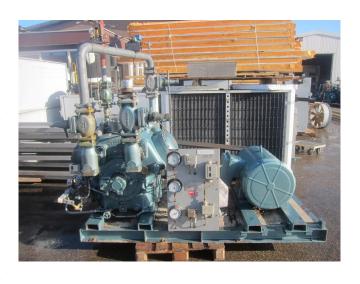

### **Specifications**

| Brand                    | Mycom                  |
|--------------------------|------------------------|
| Туре                     | F42B                   |
| Refrigerant              | Freon                  |
| kW at -20°C/+40°C        | 140,4                  |
| kW at -30°C/+40°C        | 97,5                   |
| kW at -40°C/+40°C        | 64,7                   |
| Electromotor Specs       | 90                     |
| On steel base frame      | ✓                      |
| Pressure safety switches | /                      |
| Hp/Lp/Op                 |                        |
| Pressure gauges          | /                      |
| Hp/Lp/Op                 |                        |
| Liquid line filter drier | /                      |
| Sight Glass              | /                      |
| Remarks                  | Electromotor: 90 kW at |
|                          | 1460 RPM // Pulley EM: |
|                          | 310 mm // Compr: 460   |
|                          | mm                     |
| Remarks                  | R404a - R22 or other   |
|                          | freon types            |
| Package / Rack           | /                      |
| Sizes                    | 2500x1300x2200 mm      |
|                          | (LxWxH)                |
| Stock                    | 2                      |
|                          |                        |

#### **Used Mycom F42B**

Used Mycom F42B freon compressor, complete with pressure safety switches, pressure gauges, liquid line filter drier and sight glass.
\*Why choose for HOSBV? Were not only the largest used refrigeration specialist in Europe, but also, we deliver all equipment including an extensive test, warranty and industrial cleaning.
\*Optional we can also perform a new paint job and arrange the logistics.