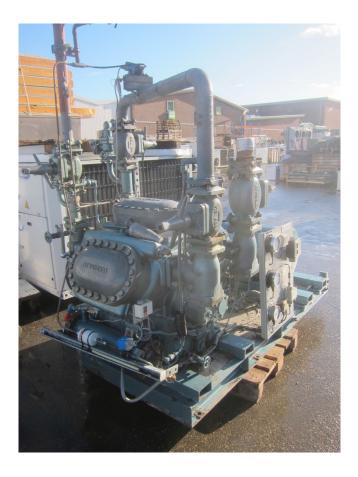

### **Specifications**

| Brand                    | Mycom                  |
|--------------------------|------------------------|
| Туре                     | F42B                   |
| Refrigerant              | Freon                  |
| kW at -20°C/+40°C        | 140,4                  |
| kW at -30°C/+40°C        | 97,5                   |
| kW at -40°C/+40°C        | 64,7                   |
| Electromotor Specs       | 90                     |
| On steel base frame      | ✓                      |
| Pressure safety switches | /                      |
| Hp/Lp/Op                 |                        |
| Pressure gauges          | /                      |
| Hp/Lp/Op                 |                        |
| Liquid line filter drier | /                      |
| Sight Glass              | /                      |
| Remarks                  | Electromotor: 90 kW at |
|                          | 1460 RPM // Pulley EM: |
|                          | 310 mm // Compr: 460   |
|                          | mm                     |
| Remarks                  | R404a - R22 or other   |
|                          | freon types            |
| Package / Rack           | /                      |
| Sizes                    | 2500x1300x2200 mm      |
|                          | (LxWxH)                |
| Stock                    | 2                      |
|                          |                        |

#### **Used Mycom F42B**

Used Mycom F42B freon compressor, complete with pressure safety switches, pressure gauges, liquid line filter drier and sight glass.
\*Why choose for HOSBV? Were not only the largest used refrigeration specialist in Europe, but also, we deliver all equipment including an extensive test, warranty and industrial cleaning.
\*Optional we can also perform a new paint job and arrange the logistics.