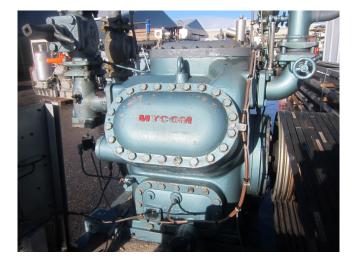

#### **Used Mycom F42B**

Used Mycom F42B freon compressor, complete with pressure safety switches, pressure gauges, liquid line filter drier and sight glass.
\*Why choose for HOSBV? Were not only the largest used refrigeration specialist in Europe, but also, we deliver all equipment including an extensive test, warranty and industrial cleaning.
\*Optional we can also perform a new paint job and arrange the logistics.