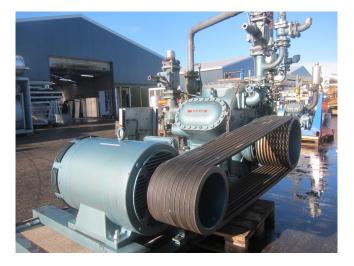

#### **Used Mycom F42B**

Used Mycom F42B freon compressor, complete with pressure safety switches, pressure gauges, liquid line filter drier and sight glass.
\*Why choose for HOSBV? Were not only the largest used refrigeration specialist in Europe, but also, we deliver all equipment including an extensive test, warranty and industrial cleaning.
\*Optional we can also perform a new paint job and arrange the logistics.